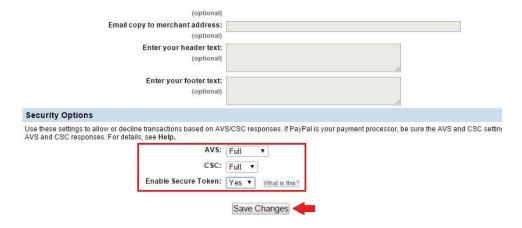

Once you have access to your PayPal account, some settings will need to be adjusted in order to work with the cart page on your website:

- 1. Log in at manager.paypal.com
- 2. Go to Service Settings > Set Up.
- 3. Transaction Process Mode should be Live. If it still reads Test and you are unable to make a change, please call PayPal.
- 4. Insert the Cancel URL, http://cancel.this.order.
- 5. Scroll to the bottom and make sure your Security Settings match the ones shown in the image, then click "Save Changes."