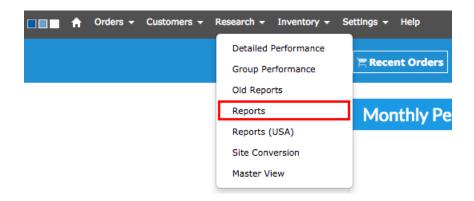

## Research > Reports:

Reports next to Search Orders:

If there are any reports you do not see on your Reports page but are interested in, feel free to contact Support@simplepart.com to have a custom report generated.