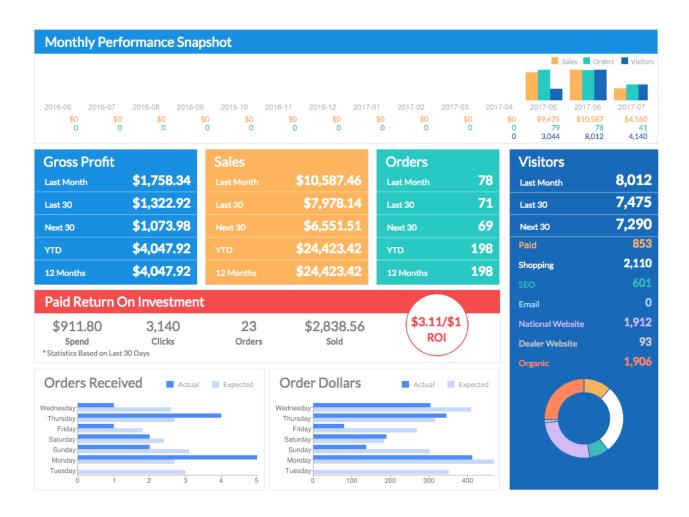

When you first log in to your Control Panel, your Monthly Performance Snapshot is the homepage, a.k.a the Dashboard. The colored infographs populate from your reports page data.

To see all of the reports we offer beyond those displayed on your Control Panel Dashboard, go to Research > Reports or click Reports next to Search Orders. Make sure your website URL is selected in the top right of the Control Panel.