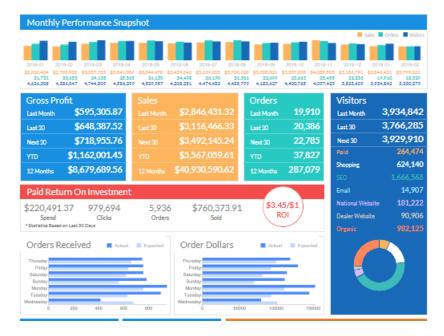

In the SimplePart Control Panel, up-to-date numbers for both Profit and Volume can be easily found. You'll also see many other essential statistics to track your progress, such as Conversion Rate, Return on Ad Spend, and Total Visitors.

The Control Panel screen makes it easy to view these metrics. The reports available to you help keep track of a number of factors on a weekly, monthly, and yearly basis so you can accurately gauge the success of your online site.

In the middle of your Control Panel landing page, the Return on Investment (ROI) for your business' ad spend budget is prominently displayed. This number will update daily (showing the rolling 30-day average). Your target ROI will depend on your individual business goals.