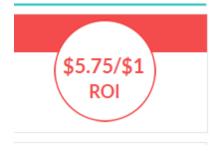

In the middle of your Control Panel landing page, the Return on Investment (ROI) for your business' ad spend budget is prominently displayed. This number will update daily (showing the rolling 30-day average). Your target ROI will depend on your individual business goals.